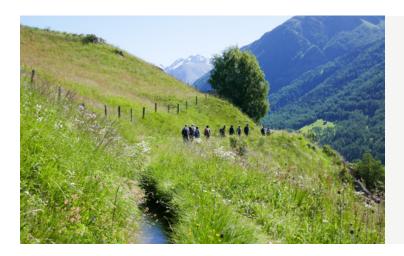

## The Ackerwaal irrigation ditches in Val di Mazia

DURATION 4.5 h

DISTANCE 5 km

ALTITUDE DIFFERENCE 300 m

LEVEL OF DIFFICULTY easy

## Sunny hike in Val di Mazia

The hike starts right at the hotel Glieshof. Walk along the green field path, after about 10 minutes you will reach the "Außerglieshöfe". Then cross the bridge over the brook and follow the newly created Waalweg hike, the so called "Matscherhöfeweg", and walk past the Restif and Thial farms. After about 2 hours walking time you will reach the village of Mazia. The comfortable hiking taxi drives back to the hotel 4 times a day, alternatively you can hike back the same way.