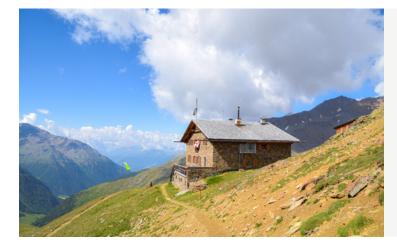

## A pleasant hike to the Club Alpino's rifugio at the foot of Palla Bianca (Weißkugel) offering a magnificent view and unique peace

The hiking path takes you across the bridge just below the Glieshof and to the left of the Saldur stream, on a route that takes you below the Malga di Mazia. Follow the signs "Oberetteshütte-Saldurnseen" in a slight descent. Cross the stream and then descend to the valley floor on the right of the stream until reaching the cable car used for transporting goods to the rifugio Oberettes.